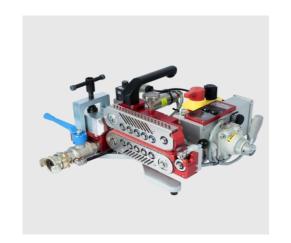

## JETTING fiber blowing machine capabilities overview

|                         | JETTING V0 HD                | JETTING V2                    | JETTING V3                   |
|-------------------------|------------------------------|-------------------------------|------------------------------|
| Duct O.D. <sup>1</sup>  | 0.12 - 0.63 in.<br>3 - 16 mm | 0.28 - 1.5 in.<br>7 - 38.1 mm | 0.39 - 2 in.<br>10 - 50.8 mm |
| Fiber O.D. <sup>1</sup> | 0.8 - 6.5 mm                 | 2.4 - 16 mm                   | 4 - 40 mm                    |
| Range <sup>2</sup>      | 5000 ft.                     | 8000 ft.                      | 12000 ft.                    |