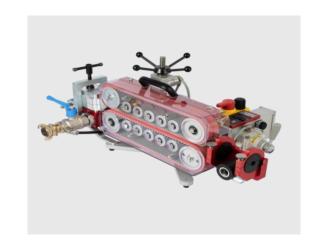

## JETTING fiber blowing machine capabilities overview

|                         | JETTING V0 HD                | JETTING V2                    | JETTING V3                   |
|-------------------------|------------------------------|-------------------------------|------------------------------|
| Duct O.D. <sup>1</sup>  | 0.12 - 0.63 in.<br>3 - 16 mm | 0.28 - 1.5 in.<br>7 - 38.1 mm | 0.39 - 2 in.<br>10 - 50.8 mm |
| Fiber O.D. <sup>1</sup> | 0.8 - 6.5 mm                 | 2.4 - 16 mm                   | 4 - 40 mm                    |
| Range <sup>2</sup>      | 5000 ft.                     | 8000 ft.                      | 12000 ft.                    |