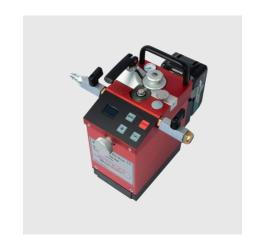

## JETTING fiber blowing machine capabilities overview

|                         | JETTING V0 HD                | JETTING V2                    | JETTING V3                   |
|-------------------------|------------------------------|-------------------------------|------------------------------|
| Duct O.D. <sup>1</sup>  | 0.12 - 0.63 in.<br>3 - 16 mm | 0.28 - 1.5 in.<br>7 - 38.1 mm | 0.39 - 2 in.<br>10 - 50.8 mm |
| Fiber O.D. <sup>1</sup> | 0.8 - 6.5 mm                 | 2.4 - 16 mm                   | 4 - 40 mm                    |
| Range <sup>2</sup>      | 5000 ft.                     | 8000 ft.                      | 12000 ft.                    |