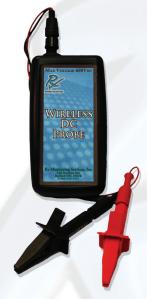

### DC Probe Specifications:

- Auto Ranging:

+/- 24Vdc +/- 600Vdc

Resolution: 0.001 V Resolution: 0.005 V

Accuracy: ±0.5% Accuracy: ±0.5%

- 6 Samples per minute - Min, Max, Avg Logging