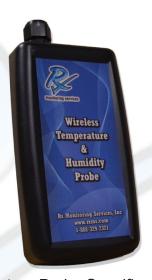

## Temperature Probe Specifications:

- Range: 0° - 122° Fahrenheit

- Resolution:  $0.02^{\circ}$  Fahrenheit

- Accuracy: ±1.5° Fahrenheit

### **Humidity Probe Specifications:**

- Range: 0%-100% Relative Humidity Non-Condensing

- Resolution: 0.03% Relative Humidity

- Accuracy: ±2% (10%-90%) Relative Humidity ±5% Full Range