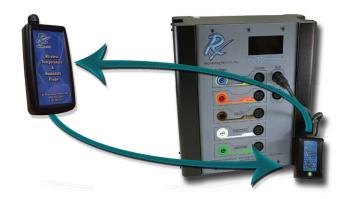

# Wireless Battery Powered Probes

The **RxMS** Wireless system is an data logging tool that is utilized to monitor multiple points in your system as well as the operating environment surrounding it.

## <u>Additional Product Information:</u>

- Individual log file created for each probe
- Programmable log rate of 1 minute to 30 minutes
- Over 100 probes per monitor, mix and match probe types
- Range: Indoor up to 100 ft
- Line of Sight up to 1 mile
- Optional external power supply for permanent install
- Battery life between 20wks 50wks dependant on log rate
- Magnetic backing for easy placement
- "Notes Feature" ideal for identifying and tracking of probes location. (Faster reporting of data)
- Dimensions:  $3^{\circ} \times 4.5^{\circ} \times 1.5^{\circ} (L/H/W)$